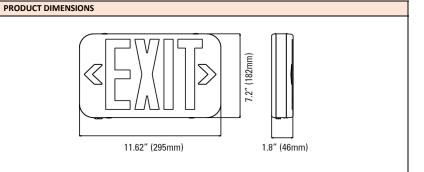

| Width- in / (mm)     | 11.62" | 295 |
|----------------------|--------|-----|
| Height- in / (mm)    | 7.20"  | 182 |
| Depth- in / (mm)     | 1.80"  | 46  |
| IK Rating            |        | -   |
| Weight (lbs)         | 1.76   |     |
| Mounting Height (ft) | -      |     |
| Cable Length (ft)    |        | -   |