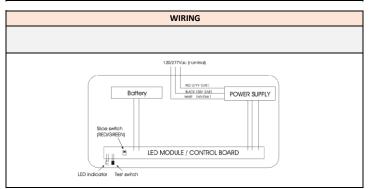

| ELECTRICAL CHARACTERISTICS |             |         |                                 |
|----------------------------|-------------|---------|---------------------------------|
| Rated Wattage (W)          | 1           |         |                                 |
| Tested Wattage (W)         | 1           | Battery | 1.2V 1000 mAh Ni-<br>MH Battery |
| Input Voltage (V)          | 120/277V    |         |                                 |
| Voltage Frequency (Hz)     | 50/60       |         |                                 |
| Input Current (A)          | 0.09A (max) |         |                                 |
| Charging Time              | 24 hrs      |         |                                 |
| Emergency Run Tim          | 90 min      |         |                                 |