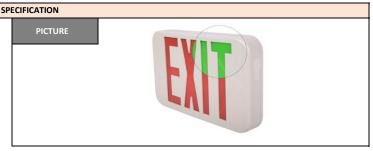

| Version     | 2.0 | Date | 7/19/22 |
|-------------|-----|------|---------|
| Prepared By | JC  |      |         |

|               | PRODUCT                         |  |
|---------------|---------------------------------|--|
| Category      | Emergency Exit Sign/Light       |  |
| Item Number   | 7521                            |  |
| Stock Code    | LEDEX-GRN/RED-WH                |  |
| Mounting      | Wall Mount/ Ceiling J-Box Mount |  |
| Housing Color | White                           |  |

| PHOTOMETRIC CHARACTERISTICS |             |  |  |
|-----------------------------|-------------|--|--|
| Color                       | Green & Red |  |  |
|                             |             |  |  |
|                             |             |  |  |
|                             |             |  |  |